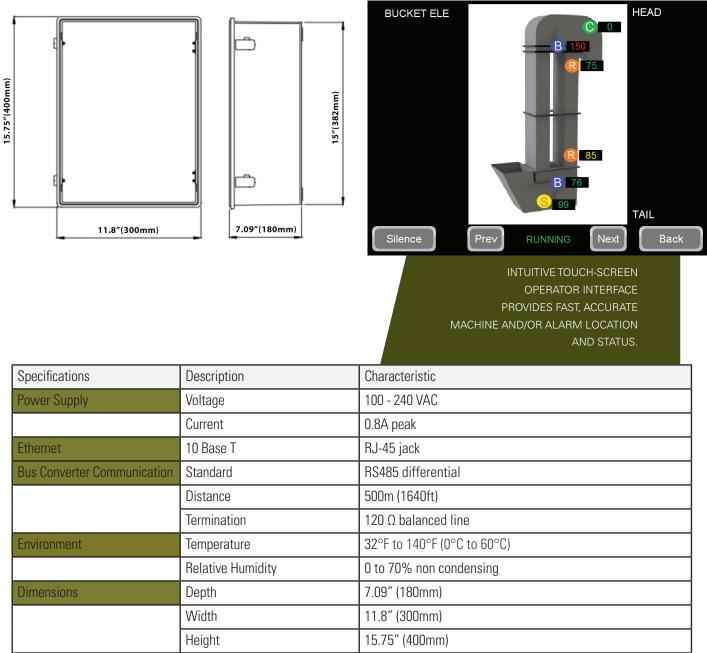

hooting and sensor replacement can easily be done without any special training or equipment.

Alarms and other system events are logged to the controller's SD card and maintained in separate files for each day. These logs can be viewed remotely through a web browser via an Ethernet network, if available.





## FEATURES & BENEFITS

- Fast and Accurate Alarm Status and Location
- Direct Machinery Control Up to 15 Machines
- User-Friendly Graphical Touch-Screen Interface
- Smart Sensor and Alarm Data Logged to SD Memory
- Economical Ideal for Small to Medium Size Locations
- Robust Avoid Costly Nuisance Trips and Shutdowns
- Efficient Reduce Downtime and Increase Productivity
- Field-Proven Rugged and Reliable Technology

## EZS128 HMI/PLC SYSTEM CONTROLLER

## EZS128 ENCLOSURE DIMENSIONS



EZS128 DS A01